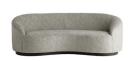

Seat W: 66 IN, D: 25 IN

Seat Height 17 IN

Seat W: 66 IN, D: 25 IN

This handsome devil is just like our popular Turner Sofa, but built a little smaller for a studio, loft or inviting formal space. The blend of elegant upholstery and soft hue are all glamour, appealing to style makers who appreciate bold design. The entire silhouette is one long, sexy curve. Float two facing each other with a round cocktail table in the middle, or use our elegant drink tables to create an intimate lounge-like vibe.