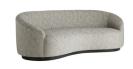

Seat W: 66 IN, D: 25 IN

Seat Height 17 IN

Seat W: 66 IN, D: 25 IN

This handsome devil is just like our popular Turner Sofa, but built a little smaller for a studio, loft or inviting formal space. The blend of elegant upholstery and soft hue are all glamour, appealing to style makers who appreciate bold design. The entire silhouette is one long, sexy curve. Float two facing each other with a round cocktail table in the middle, or use our elegant drink tables to create an intimate lounge-like vibe.