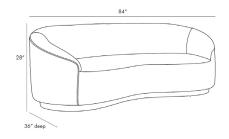

## TURNER SMALL SOFA OYSTER JACQUARD

8127

H: 28 IN, W: 84 IN, D: 36 IN Oyster Jacquard Contract Suitable As Is

<u>APPEARANCE</u>

Material Fabric, Wood Finish Grey Ash Top Coat/Sealant false

DIMENSIONS

Arm H: 20 IN Yardage To Reupholster 8 Leg Height 3 IN

Seat W: 66 IN, D: 25 IN

Seat Height 17 IN

Seat W: 66 IN, D: 25 IN

This handsome devil is just like our popular Turner Sofa, but built a little smaller for a studio, loft or inviting formal space. The blend of elegant upholstery and soft hue are all glamour, appealing to style makers who appreciate bold design. The entire silhouette is one long, sexy curve. Float two facing each other with a round cocktail table in the middle, or use our elegant drink tables to create an intimate lounge-like vibe.